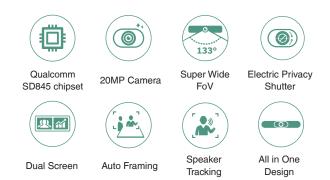

- · Qualcomm Snapdragon 845 chipset
- ALL-IN-ONE design
- 20MP camera
- 133° Super filed of view
- Electric Privacy Shutter
- Dual screen
- · Auto framing and speaker tracking
- Built-in Bluetooth
- · Built-in dual-band Wi-Fi
- Content sharing
- Whiteboard
- Certified by Zoom & Microsoft Teams