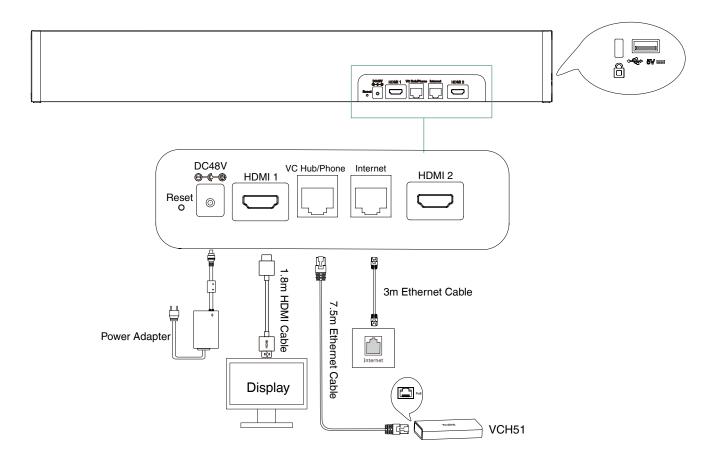

#### Connections

- · 2 x HDMI output (CEC supported)
- 1 x USB 2.0
- 1 x 10/100M/1000M Ethernet port
- 1 x Yealink VCH port (RJ-45)
- 1 x Power port
- · 1 x Security lock slot
- 1 x Reset slot

#### MeetingBar A20 Package

- Package contents:
- MeetingBar A20 endpoint
- 3m Ethernet cable
- 2 x 1.8m HDMI cable
- Mounting Bracket and Accessories
- Power adapter
- Quick Start Guide
- Controller (optional): CTP18 Touch Panel VCR20 Remote Control
- Content sharing(optional):
  VCH51 Sharing Kit (HDMI/USB-C)
  WPP20 Wireless Presentation Pod
- Carton Meas: 674\*136\*195mm

# **Endpoint Connections**

## Note:

- If you connect a touch display device, you can operate the A20 either by remote control or touch control.
- If you connect a non-touch display device, you can use the remote control, mouse or CTP18.